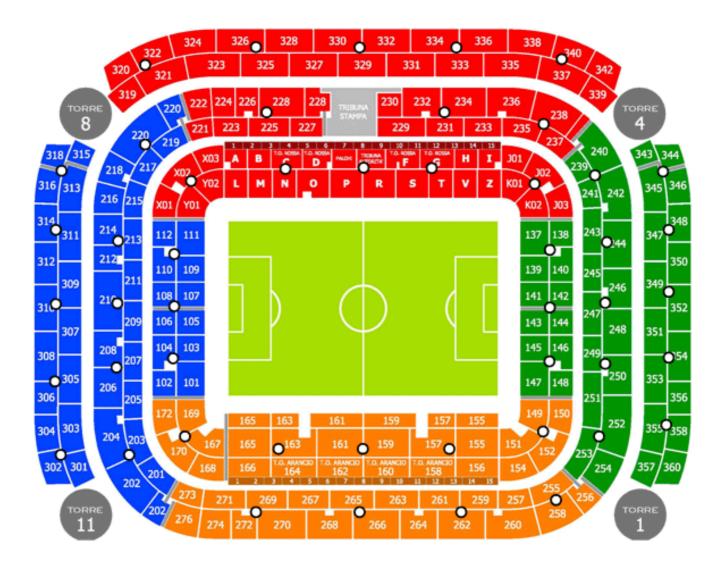

# **"GIUSEPPE MEAZZA" STADIUM MAP**

|  | STAND                    | SECTOR                                                                                  | PRICE |
|--|--------------------------|-----------------------------------------------------------------------------------------|-------|
|  | Primo rosso laterale     | X01-X02 -X03 -Y01-Y02                                                                   | 90 €  |
|  | Secondo rosso centrale   | 225-226-227-228                                                                         | 80 €  |
|  | Secondo rosso            | 221-223-224                                                                             | 75 €  |
|  | Terzo rosso centrale     | 325-327-328                                                                             | 45 €  |
|  | Terzo rosso laterale     | 319-320-321-322-323-324-326                                                             | 40 €  |
|  | Primo arancio            | 165-166                                                                                 | 95 €  |
|  | Primo arancio laterale   | 167-168-169-170-172                                                                     | 75 €  |
|  | Secondo arancio centrale | 267-268-269-270                                                                         | 75€   |
|  | Secondo arancio          | 271-272-273-274                                                                         | 70 €  |
|  | Poltroncina arancio      | 163                                                                                     | 130 € |
|  | Primo blu                | 101-102-103-104-105-106-107-108-109-<br>110-111-112                                     | 70 €  |
|  | Secondo blu              | 201-202-203-204-205-206-207-208-209-<br>210-211-212-213-214-215-216-217-218-<br>219-220 | 38 €  |
|  | Terzo blu                | 301-302-303-304-305-306-308-311-312-<br>313-314-315-316-318                             | 35€   |
|  |                          |                                                                                         |       |